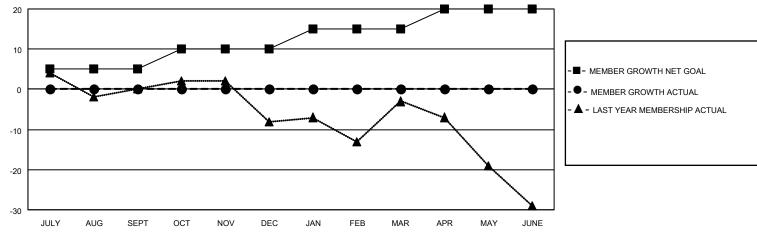

#### GOALS AND ACTUAL MEMBERS CUMULATIVE

| DROPPED CLUBS: 0 |   | 2 CLUBS OF 26 ADDED 1 OR<br>MORE NEW MEMBERS | GENDER DISTRIBUTION                |              |  |
|------------------|---|----------------------------------------------|------------------------------------|--------------|--|
|                  |   | WORLE NEW WEIWBERG                           | MALE                               | 347 (55.25%) |  |
|                  |   |                                              | FEMALE 281 (44.75%)                |              |  |
| DROPPED MEMBERS  |   |                                              | NON BINARY                         | 0 (0.00%)    |  |
|                  |   |                                              | PREFER NOT TO ANSWER               | 0 (0.00%)    |  |
| DECEASED         | 0 |                                              |                                    |              |  |
| CLUB CANCELLED   | 0 | CLICK HERE FOR CUMULATIVE                    | TOTAL FAMILY UNIT MEMBERS          | ; 115        |  |
| OTHER            | 2 | MEMBERSHIP DATA                              |                                    |              |  |
| TOTAL            | 2 |                                              | FAMILY MEMBERS PAYING HALF DUES 58 |              |  |
|                  |   |                                              |                                    |              |  |